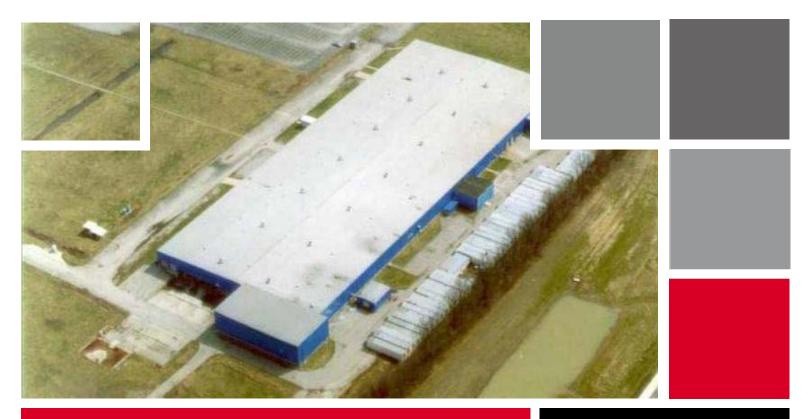

## **Property Description**

**Building Size:** 217,000 sq.ft.  $\pm$ 

**Available:** 100,000 sq.ft. <u>+</u>

**Divisible to:**  $25,000 \text{ sq.ft.} \pm$ 

7

**Land:** 33.4 Acres <u>+</u>

Ceiling Height: 24'

Drive-in: 8

Docks:

Column Spacing: 40' x 50'

**Power:** 480v/400 amp

3 phase

**Sprinklers:** Yes

Parking: Ample

**Lease Rate:** \$2.75 psf to \$3.50

psf NNN